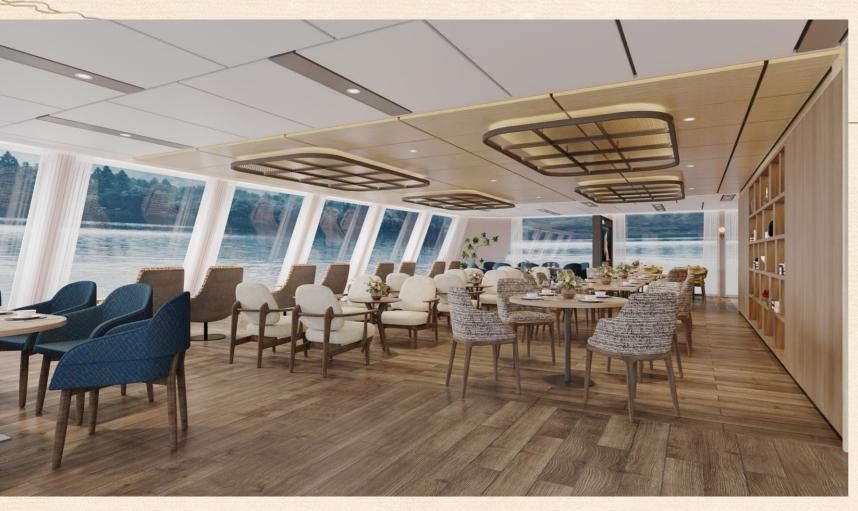

#### Bashu Café

#### 2F Upper Deck

Here, the gourmet restaurant and lounge are seamlessly integrated into a flexible and versatile environment, making it an ideal place for friends and family to gather and enjoy happy times together. Its warm and pleasant atmosphere is skillfully integrated with the local natural scenery and literary atmosphere, creating a leisurely and carefree space where people can enjoy the delicious food while fully appreciating the beautiful scenery on both sides of the Three Gorges.

•设计效果

It is like a vibrant dining paradise, as well as a leisurely resting place. Its spatial layout is flexible, providing a feeling of satisfaction whether for a small gathering of friends and relatives or for sharing family happiness. Inside the restaurant, the warm and pleasant atmosphere blends beautifully with the local natural scenery and literary atmosphere, creating a relaxing and cozy space. While enjoying the delicious food, guests can leisurely appreciate the riverside scenery and enjoy an unforgettable time.