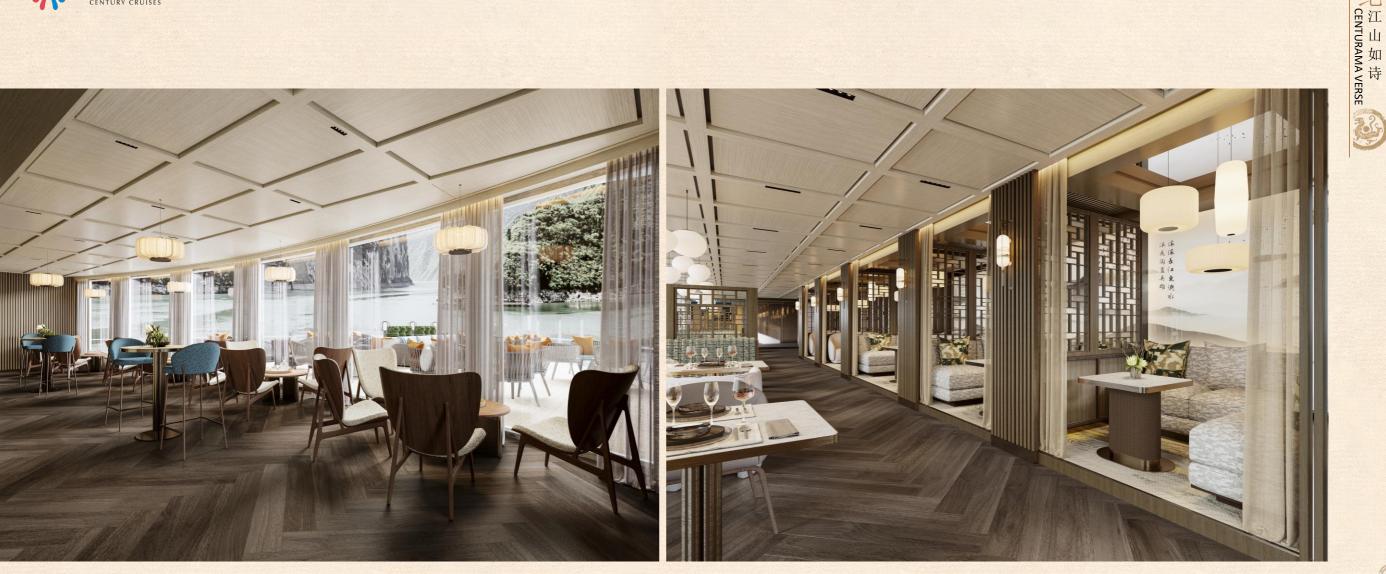

#### Bashu Café

#### 2F Upper Deck

Here, the gourmet restaurant and lounge are seamlessly integrated into a flexible and versatile environment, making it an ideal place for friends and family to gather and enjoy happy times together. Its warm and pleasant atmosphere is skillfully integrated with the local natural scenery and literary atmosphere, creating a leisurely and carefree space where people can enjoy the delicious food while fully appreciating the beautiful scenery on both sides of the Three Gorges.

•设计效果

It is like a vibrant dining paradise, as well as a leisurely resting place. Its spatial layout is flexible, providing a feeling of satisfaction whether for a small gathering of friends and relatives or for sharing family happiness. Inside the restaurant, the warm and pleasant atmosphere blends beautifully with the local natural scenery and literary atmosphere, creating a relaxing and cozy space. While enjoying the delicious food, guests can leisurely appreciate the riverside scenery and enjoy an unforgettable time.

#### **River** Loft

- VIP Zone

3F Promenade Deck The VIP zone, luxurious and serene, is a high-end and elegant space for relaxation. Here, a cup of fragrant green tea complements the spectacular river scenery, refreshing and delightful. The cultural wall decorations indoors are entertwined with the lush greenery, cleverly blending the profound cultural heritage with the fresh natural vibe, creating an elegant and soothing atmosphere.

## River Loft

- VIP Zone

4F Captain's Deck

The VIP zone on Deck 4 exudes a calm and elegant ambience.

The exquisite decoration, with greenery dotted around, gives a sense of tranquility and comfort. During the day, sunlight dances through the enormous glass ceiling, illuminating the interior, creating a warm and soothing space.