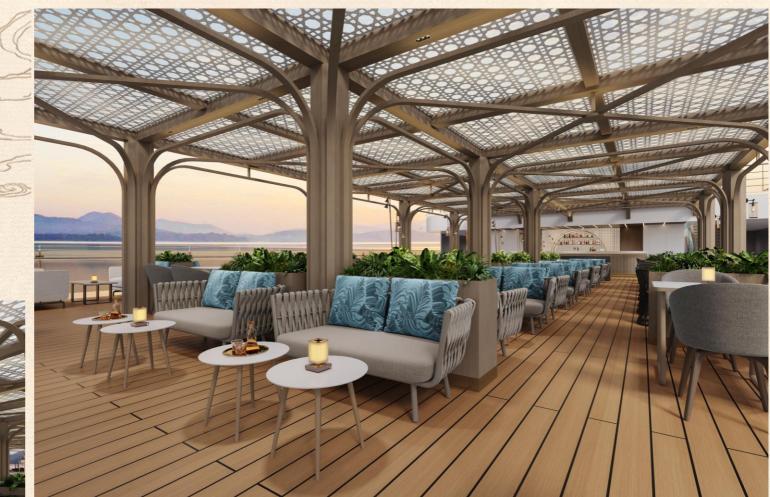

#### Sundeck Observation Lounge

**Open-air Observation Area - 5F** 

The rooftop terrace boasts fresh and pleasant air, offering a panoramic view of the beautiful scenery. The sunlight shines through the exquisite structure of the pavilion, casting mottled shadow, fostering a unique and peaceful atmosphere for the terrace. As the night falls, soft indirect lights slowly comes up, enveloping the entire terrace in a warm and romantic embrace, intoxicating and inviting.