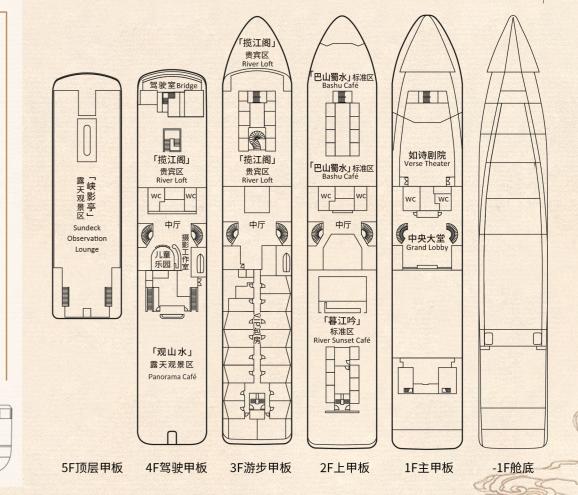

5F Top Deck 4F Bridge Deck 3F Promendade 2F Upper Deck 1F Main Deck

| and conveyed the concept of a destination of true leisure to the world. |
|-------------------------------------------------------------------------|
|                                                                         |
|                                                                         |
|                                                                         |
|                                                                         |
|                                                                         |
| RR                                                                      |