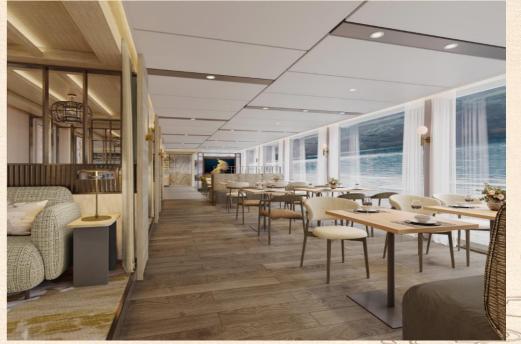

grated with the local natural scenery and literary atmosphere, creating a leisurely and carefree space where people can enjoy the delicious food while fully appreciating the beautiful scenery on both sides of the Three Gorges.



•设计效果





It is like a vibrant dining paradise, as well as a leisurely resting place. Its spatial layout is flexible, providing a feeling of satisfaction whether for a small gathering of friends and relatives or for sharing family happiness. Inside the restaurant, the warm and pleasant atmosphere blends beautifully with the local natural scenery and literary atmosphere, creating a relaxing and cozy space. While enjoying the delicious food, guests can leisurely appreciate the riverside scenery and enjoy an unforgettable time.

## River Sunset Café

2F Upper Deck







#### **River** Loft

- VIP Zone

3F Promenade Deck The VIP zone, luxurious and serene, is a high-end and elegant space for relaxation. Here, a cup of fragrant green tea complements the spectacular river scenery, refreshing and delightful. The cultural wall decorations indoors are entertwined with the lush greenery, cleverly blending the profound cultural heritage with the fresh natural vibe, creating an elegant and soothing atmosphere.



## River Loft

- VIP Zone

4F Captain's Deck





The VIP zone on Deck 4 exudes a calm and elegant ambience.

The exquisite decoration, with greenery dotted around, gives a sense of tranquility and comfort. During the day, sunlight dances through the enormous glass ceiling, illuminating the interior, creating a warm and soothing space.

When night f