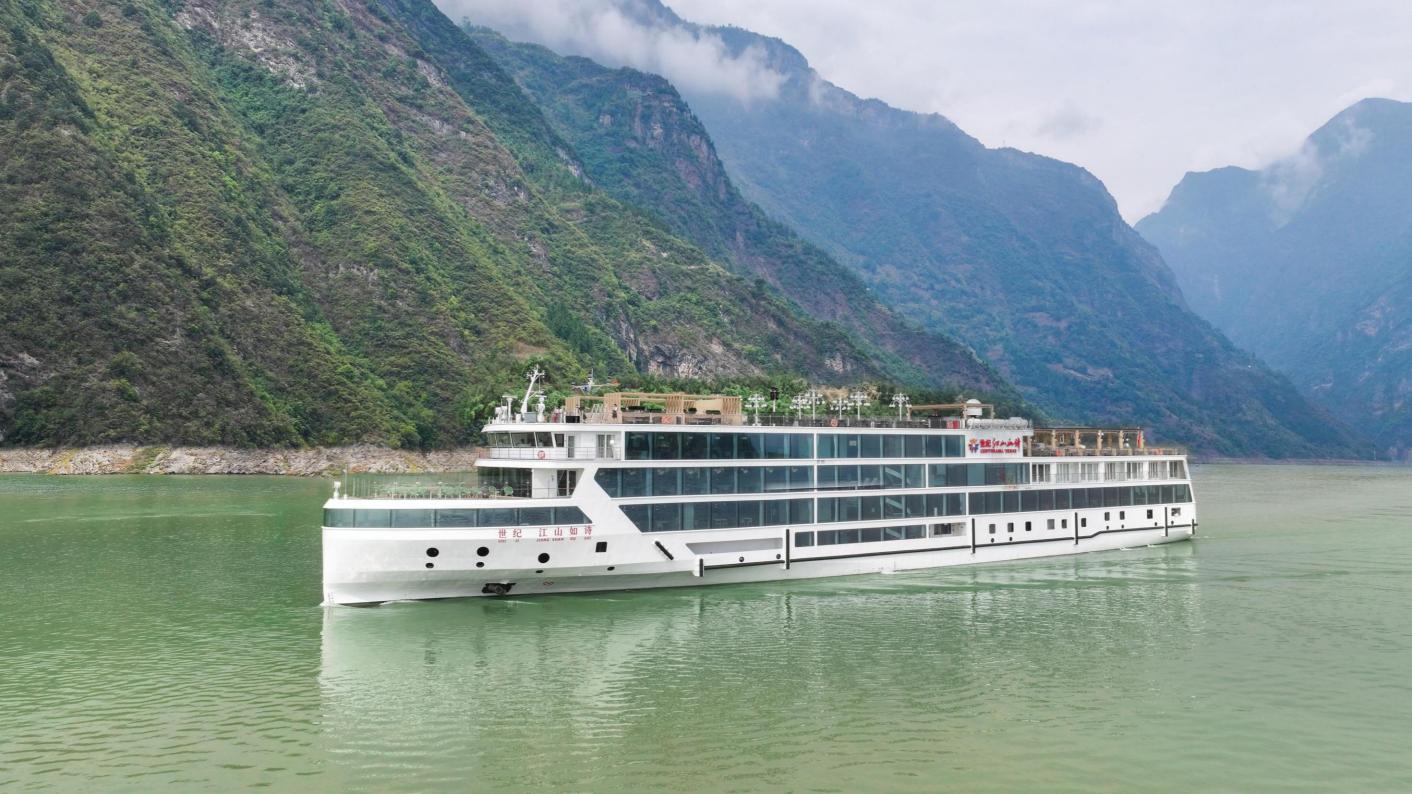

#### **CENTURAMA VERSE** 世纪 江山如诗

As the first sightseeing ship under the Century Cruises and the first green, intelligent, high-end, and luxurious large tourist ship on the Yangtze River, "Centurama Verse" adheres to the construction standards of luxury cruises, integrating dining, entertainment, culture, and leisure to enhance the shortdistance sightseeing experience for tourists from multiple dimensions. The ship follows"Fengjie-Maoping" route, offering a one-day comprehensive tour of the essence of the Qutang Gorge, Wu Gorge, and Xiling Gorge sections. The debut of "Centurama Verse" has created a brand-new tourist ship business model, enriched the product offerings of Century Cruises' operating vessels, and conveyed the concept of a destination of true leisure to the world.

#### This is a milestone creation

Largest Sightseeing Ship in the Three Gorges: With a length exceeding 100 meters.

The first vertical bow of the Yangtze River: adopting special ship modeling, the overall hull is more steady and magnificent.

#### -360 degree glass curtain walls

The entire ship is equipped with 360-degree glass curtain walls. Almost all the exterior walls of the passenger area are made of glass curtain walls. The ceilings of the bow, stern, and double stairwells are all made of glass, which increases the transparency and brightness inside the ship, and infinitely compresses the distance between passengers and nature.