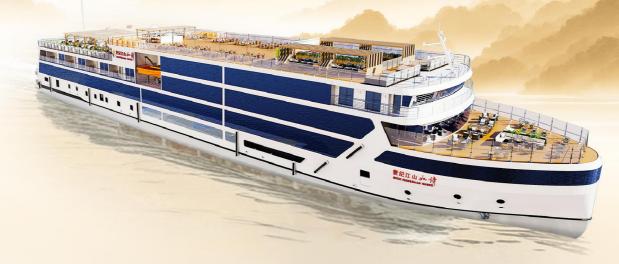

#### **CENTURAMA VERSE** 世纪 江山如诗

As the first sightseeing ship under the Century Cruises and the first green, intelligent, high-end, and luxurious large tourist ship on the Yangtze River, "Centurama Verse" adheres to the construction standards of luxury cruises, integrating dining, entertainment, culture, and leisure to enhance the shortdistance sightseeing experience for tourists from multiple dimensions. The ship follows"Fengjie-Maoping" route, offering a one-day comprehensive tour of the essence of the Qutang Gorge, Wu Gorge, and Xiling Gorge sections. The debut of "Centurama Verse" has created a brand-new tourist ship business model, enriched the product offerings of Century Cruises' operating vessels, and conveyed the concept of a destination of true leisure to the world.

Cost: Nearly 100 million

Maiden Voyage: 2024

Passenger Capacity: 650

Ship Length: 100 meters

Ship Width: 15.8 meters

Deck Level: 5 levels

Speed in still water:

RMB