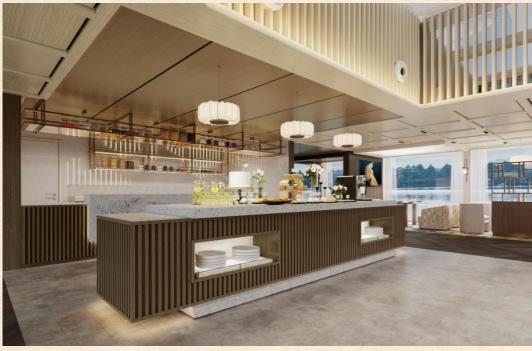

#### Bashu Café

#### 2F Upper Deck

Here, the gourmet restaurant and lounge are seamlessly integrated into a flexible and versatile environment, making it an ideal place for friends and family to gather and enjoy happy times together. Its warm and pleasant atmosphere is skillfully integrated with the local natural scenery and literary atmosphere, creating a leisurely and carefree space where people can enjoy the delicious food while fully appreciating the beautiful scenery on both sides of the Three Gorges.

•设计效果

It is like a vibrant dining paradise, as well as a leisurely resting place. Its spatial layout is flexible, providing a feeling of satisfaction whether for a small gathering of friends and relatives or for sharing family happiness. Inside the restaurant, the warm and pleasant atmosphere blends beautifully with the local natural scenery and literary atmosphere, creating a relaxing and cozy space. While enjoying the delicious food, guests can leisurely appreciate the riverside scenery and enjoy an unforgettable time.