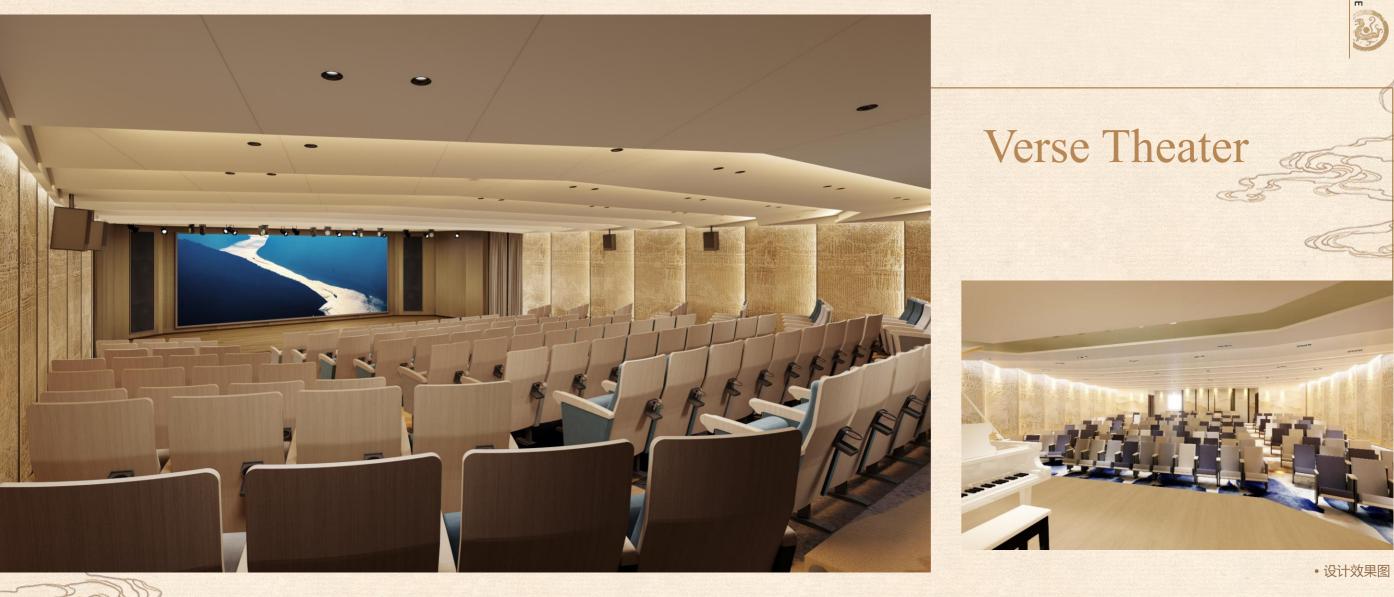

## VIP Lounge

A quaint and elegant cabin, Inspired by Chinese ink painting, Provides a relaxing space throughout the journey to the Three Gorges of the Yangtze River.