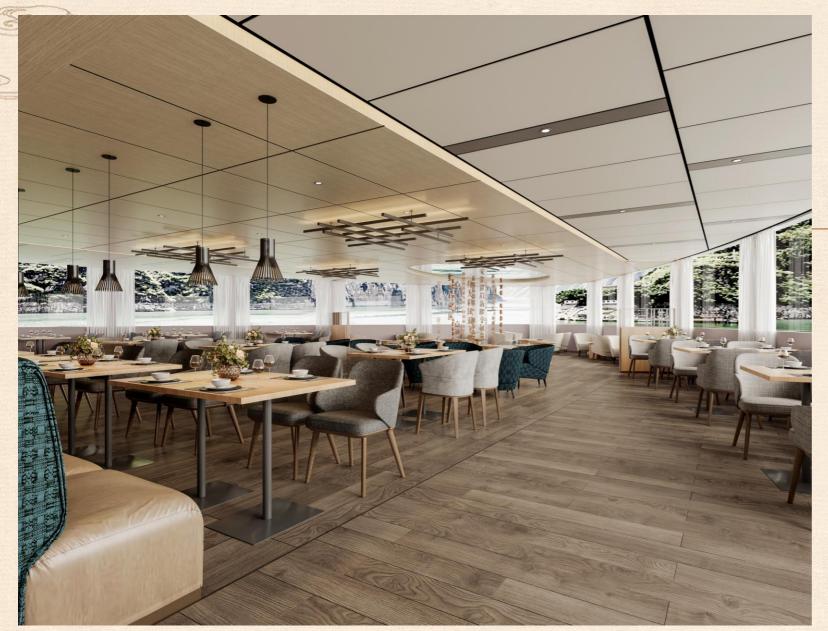

istance between passengers and nature.

#### - Private space for panoramic view

The viewing area covers 80% of the total area of the ship, with ample seating to satisfy the needs of tourists to sit freely, bringing different touring experiences. There are 16 private rooms, each with an independent viewing balcony and private bathroom, offering exclusive views of the river and mountains.







#### Grand Lobby

#### 2F Upper Deck

Every passenger is warmly welcomed to embark on a luxurious journey. The mighty Yangtze River is not only the source of inspiration for interior space design, but also the express of the essence of Chinese traditional culture, allowing passengers to deeply feel the unique charm of Chinese traditional culture while enjoying the luxurious experience.



•设计效果图





#### Bashu Café

#### 2F Upper Deck

Here, the gourmet restaurant and lounge are seamlessly integrated into a flexible and versatile environment, making it an ideal place for friends and family to gather and enjoy happy times together. Its warm and pleasant atmosphere is skillfully integrated with the local natural scenery and literary atmosphere, creating a leisurely and carefree space where people can enjoy the delicious food while fully appreciating the beautiful scenery on both sides of the Three Gorges.



•设计效果





It is like a vibrant dining paradise, as well as a leisurely resting place. Its spatial layout is flexible, providing a feeling of satisfaction whether for a small gathering of friends and relatives or for sharing family happiness. Inside the restaurant, the warm and pl