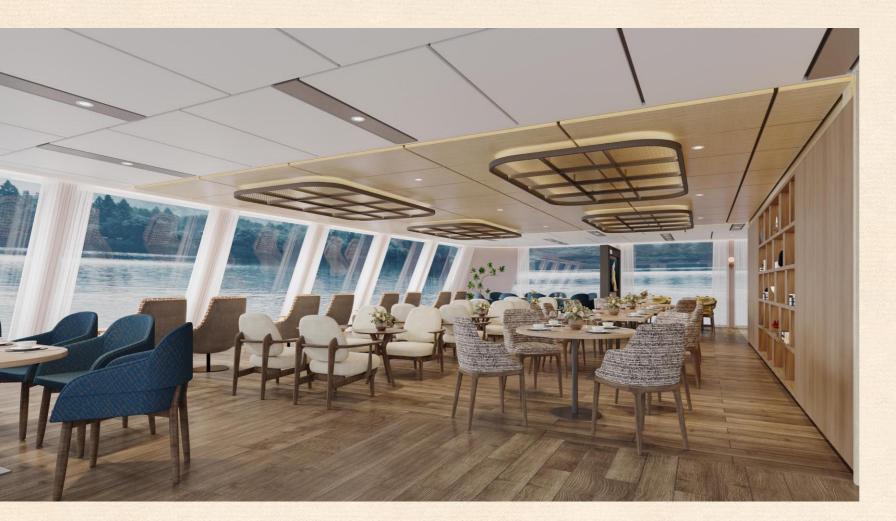

#### Bashu Café

#### 2F Upper Deck

Here, the gourmet restaurant and lounge are seamlessly integrated into a flexible and versatile environment, making it an ideal place for friends and family to gather and enjoy happy times together. Its warm and pleasant atmosphere is skillfully integrated with the local natural scenery and literary atmosphere, creating a leisurely and carefree space where people can enjoy the delicious food while fully appreciating the beautiful scenery on both sides of the Three Gorges.

•设计效果

It is like a vibrant dining paradise, as well as a leisurely resting place. Its spatial layout is flexible, providing a feeling of satisfaction whether for a small gathering of friends and relatives or for sharing family happiness. Inside the restaurant, the warm and pleasant atmosphere blends beautifully with the local natural scenery and literary atmosphere, creating a relaxing and cozy space. While enjoying the delicious food, guests can leisurely appreciate the riverside scenery and enjoy an unforgettable time.