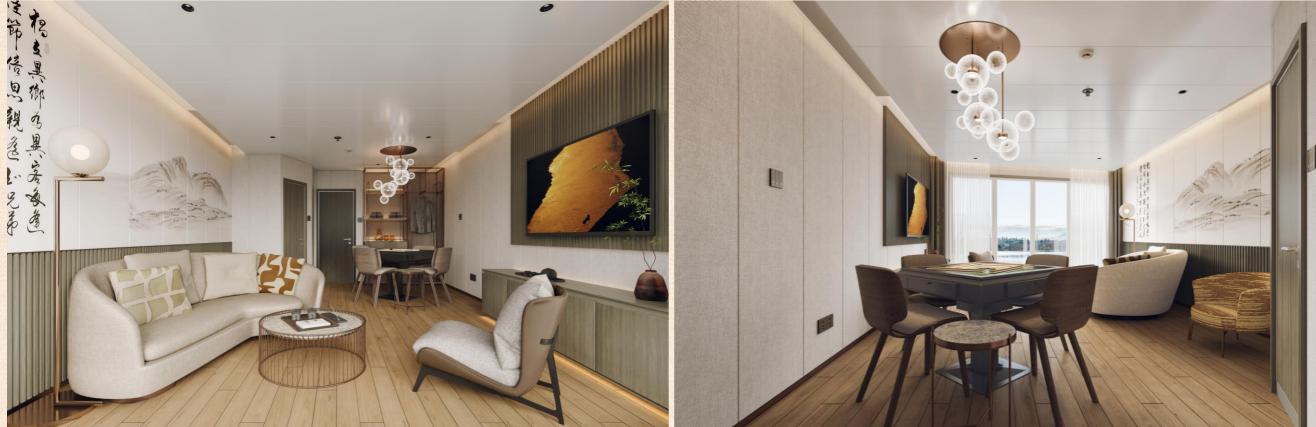

#### **River** Loft

- VIP Zone

3F Promenade Deck The VIP zone, luxurious and serene, is a high-end and elegant space for relaxation. Here, a cup of fragrant green tea complements the spectacular river scenery, refreshing and delightful. The cultural wall decorations indoors are entertwined with the lush greenery, cleverly blending the profound cultural heritage with the fresh natural vibe, creating an elegant and soothing atmosphere.

## River Loft

- VIP Zone

4F Captain's Deck

The VIP zone on Deck 4 exudes a calm and elegant ambience.

The exquisite decoration, with greenery dotted around, gives a sense of tranquility and comfort. During the day, sunlight dances through the enormous glass ceiling, illuminating the interior, creating a warm and soothing space.

When night falls, the lights change, fostering a romantic and peaceful atmosphere that immerses us in the unique tranquility and relaxation.

## VIP Lounge

A quaint and elegant cabin, Inspired by Chinese ink painting, Provides a relaxing space throughout the journey to the Three Gorges of the Yangtze River.