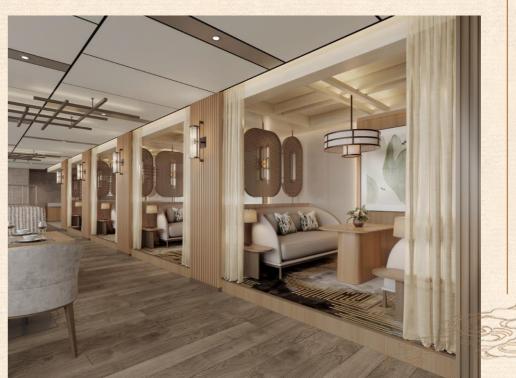

#### **River** Loft

- VIP Zone

3F Promenade Deck The VIP zone, luxurious and serene, is a high-end and elegant space for relaxation. Here, a cup of fragrant green tea complements the spectacular river scenery, refreshing and delightful. The cultural wall decorations indoors are entertwined with the lush greenery, cleverly blending the profound cultural heritage with the fresh natural vibe, creating an elegant and soothing atmosphere.

## River Loft

- VIP Zone

4F Captain's Deck

The VIP zone on Deck 4 exudes a calm and elegant ambience.

The exquisite decoration, with greenery dotted around, gives a sense of tranquility and comfort. During the day, sunlight dances through the enormous glass ceiling, illuminating the interior, creating a warm and soothing space.

When night falls, the lights change, fostering a romantic and peaceful atmosphere that immerses us in the unique tranquility and relaxation.