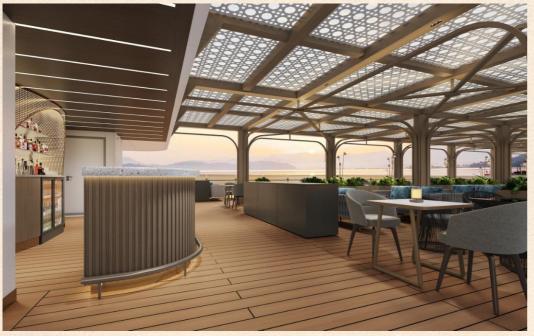

### Panorama Café

Open-air Observation Area - 4F

Like a natural scroll, it cleverly incorporates organic forms into every inch of space. Sunlight dances through the glass ceiling, creating a warm and peaceful ambience. Sitting here feels harmonious with nature and the soul is relaxed.

As part of the terrace, the bar adds a modern touch, allowing us to appreciate the natural charm while savoring the exquisite urban life.

Here, humans and nature, modernity and tradition are perfectly integrated, becoming a popular spot for relaxation.