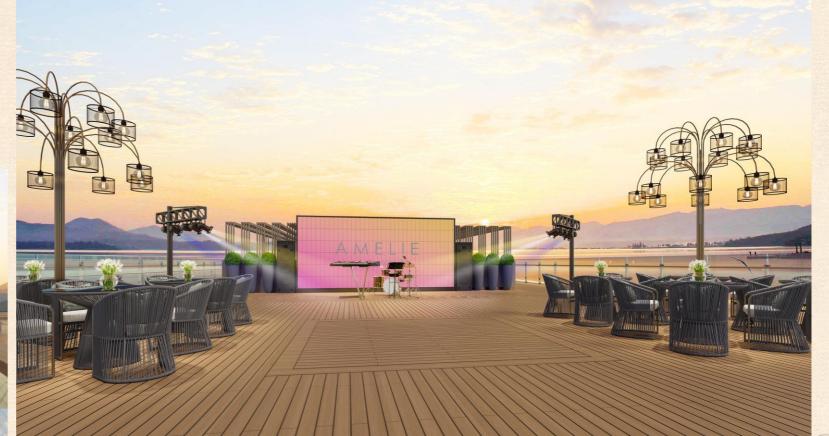

#### Sundeck Observation Lounge

**Open-air Observation Area - 5F** 

The rooftop terrace boasts fresh and pleasant air, offering a panoramic view of the beautiful scenery. The sunlight shines through the exquisite structure of the pavilion, casting mottled shadow, fostering a unique and peaceful atmosphere for the terrace. As the night falls, soft indirect lights slowly comes up, enveloping the entire terrace in a warm and romantic embrace, intoxicating and inviting.